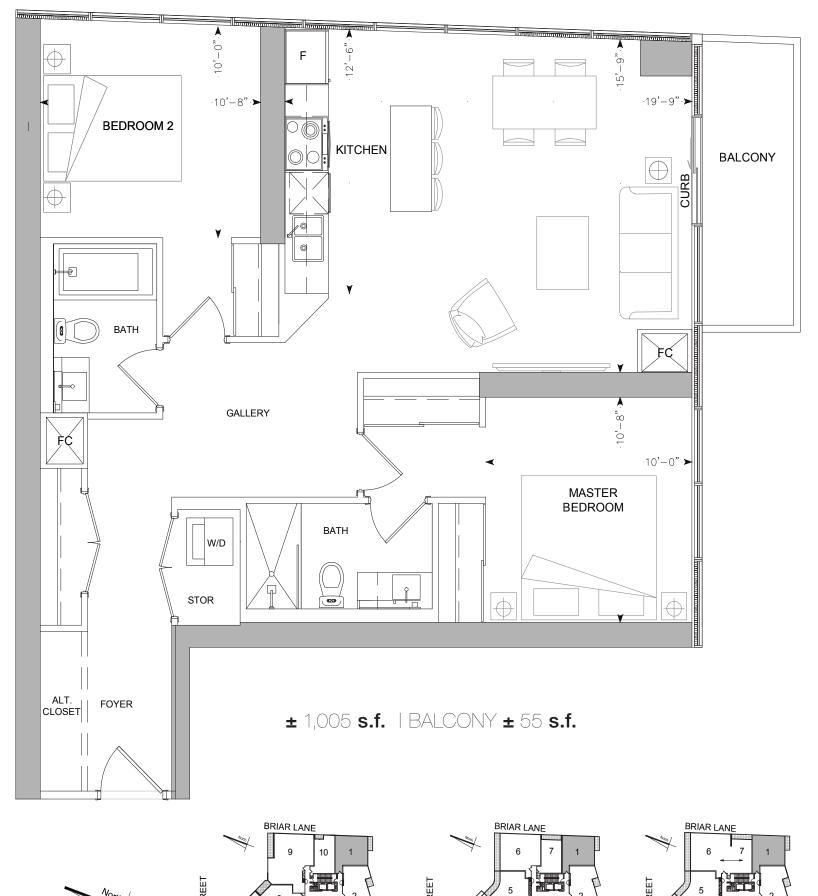

## PAVILION7-11

UNIT # 701 | 801 | 901 | 1001 | 1101 | 2 BED | ± 1,005 s.f. | BALCONY ± 55 s.f.