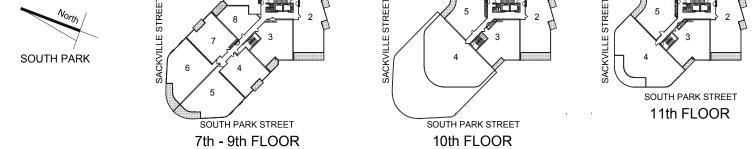

## PAVILION7-11

UNIT # 701 | 801 | 901 | 1001 | 1101 | 2 BED | ± 1,005 s.f. | BALCONY ± 55 s.f.